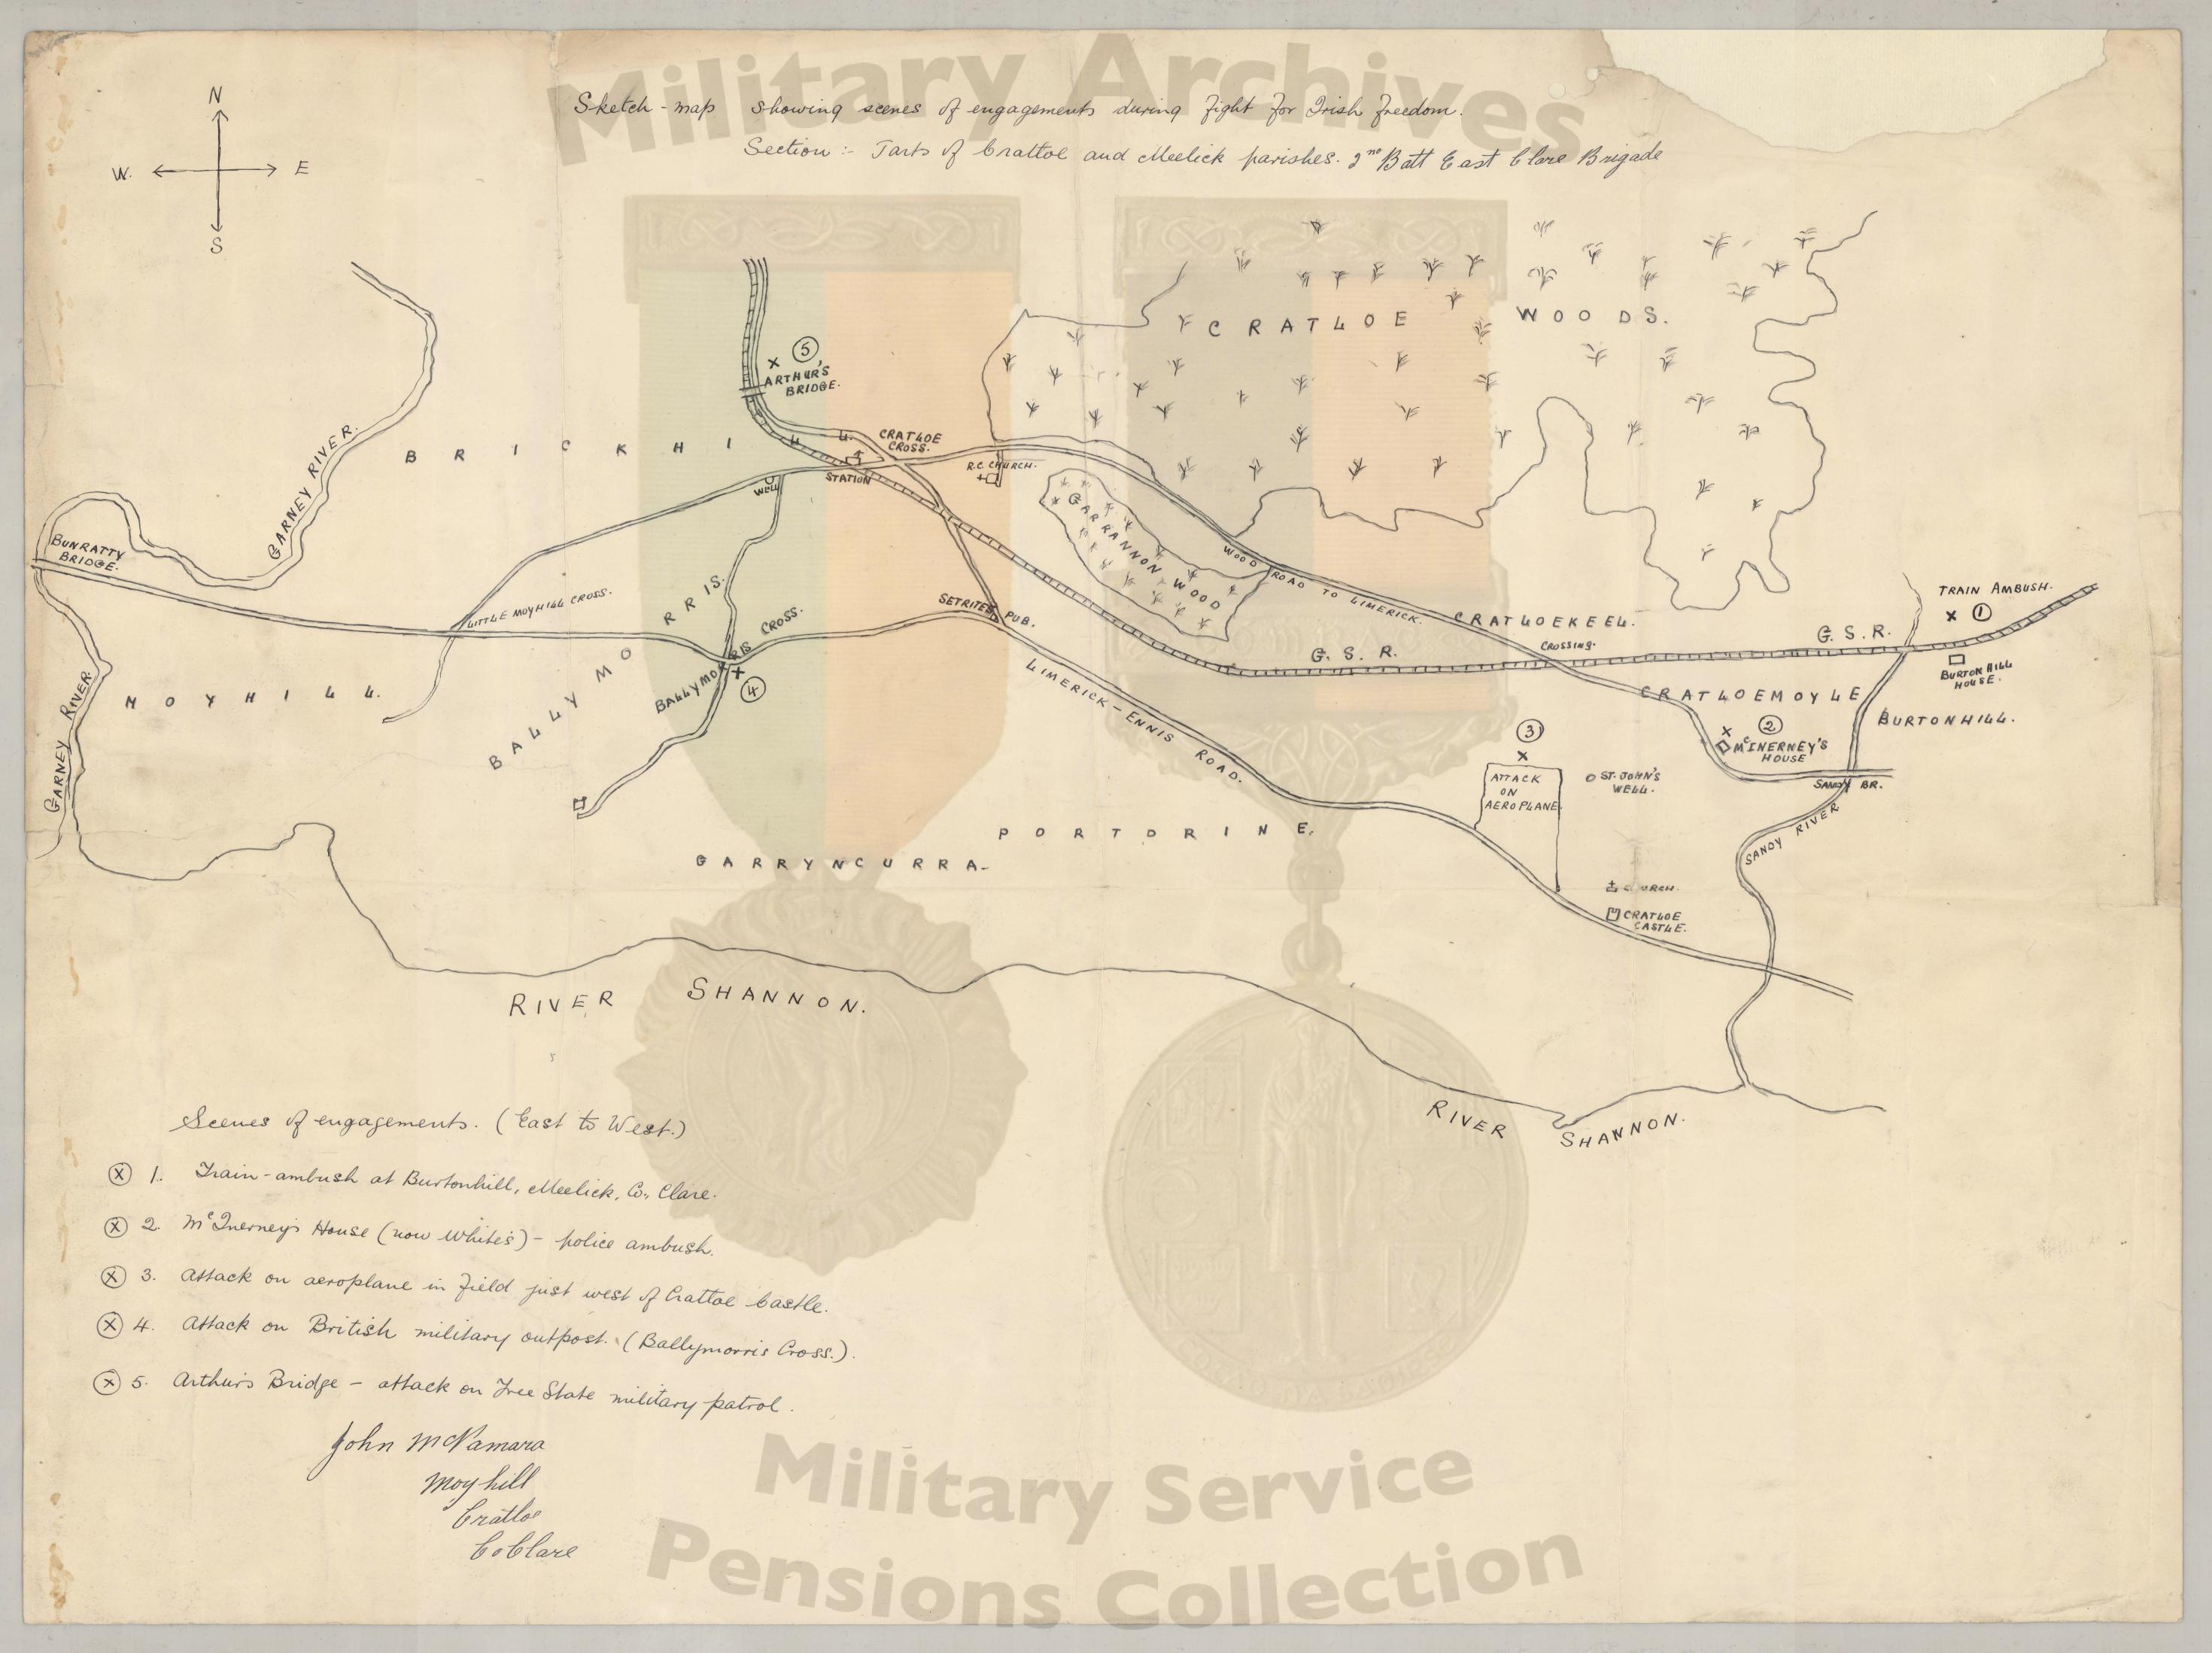

14 Just 4 9/39 Moy hill brotle And Sept 1939 To Secretary Pension's Board I enclose shetch of bratlo parish und portion of meelich with places of major operations marked to the best of my ability and expect it to fulfill your requirements I have supplied the board abread with the name's of "obctual participants" as well as acouts in the operations marked 1. 3. H. S. giving a brief account of each I wish to draw your attention to the application of James OHalloran 164 East 105 th St New York & & A and who was an 'Actual participant in operations 1.3:5 as well as Scariff. I am prepared to certify for each of those, will write further details later on his behalf Member of East blave Brigade committee